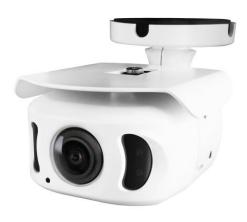

## STARVIS 4K 180° IR Bullet AI IP Camera

FOR EXTERNAL APPLICATION

- 30fps at 8MP
- H.265, H.264 and MJPEG compression
- Horizontal FOV 180° & Vertical FOV 80°
- Deep Learning Object Tracker/People Tracker
- SMART Bitrate Control and Region of Interest
- Power over Ethernet (IEEE 802.3af)

## 

| CAMERA                                       |                                                                                            |
|----------------------------------------------|--------------------------------------------------------------------------------------------|
| Model                                        | IPAi66A08-FR                                                                               |
| Image Sensor                                 | SONY STARVIS2 1/1.8" 8.48M CMOS                                                            |
| Effective Pixels                             | 3840(H) x 2160(V)                                                                          |
| Scanning System                              | Progressive scanning                                                                       |
| AGC Control                                  | Auto                                                                                       |
| IRIS Type                                    | Auto Exposure                                                                              |
| Minimum Illumination                         | Color: 0.15 Lux / B/W : 0 Lux (IR LED On)                                                  |
| Lens                                         | 2.3mm, F2.8                                                                                |
| Angle of View                                | Horizontal: Approx. 180°, Vertical: Approx. 80°                                            |
| Shutter Time                                 | Auto / Manual: 1/30 ~ 1/32,000, Anti-Flicker, Slow<br>Shutter (1/2,1/3,1/5,1/6,1/7.5,1/10) |
| Day & Night                                  | True Day & Night (Removable IR-cut filter)                                                 |
| Wide Dynamic Range                           | True WDR (Max. 15fps when WDR is on)                                                       |
| S/N Ratio                                    | 50 dB                                                                                      |
| IR ILLUMINATOR                               |                                                                                            |
| IR LED                                       | 4 x High Power LED                                                                         |
| IR Working Distance                          | 25m                                                                                        |
| VIDEO                                        |                                                                                            |
| Video Compression                            | H.265, H.264, MJPEG                                                                        |
| Profile                                      | H.264 : MP / HP<br>H.265 : MP                                                              |
| Multiple Profile<br>Streaming<br>Performance | 3840x2160/30 + 800x600/30 with H.264,H265 +<br>MJPEG                                       |
| Max Resolution                               | 3840 x 2160                                                                                |
| Video Bit Rate                               | 100Kbps ~ 25Mbps<br>Multi-rate for Preview and Recording                                   |
| Bitrate Control                              | Multi Streaming CBR/VBR<br>(Controllable frame rate and Bandwidth)                         |
| Digital Noise<br>Reduction                   | 3D-DNR                                                                                     |
| Privacy Mask                                 | -                                                                                          |
| Special Features                             | SMART Bitrate Control, Region of Interest                                                  |
| Other Image Processing                       | Configurable Exposure, White Balance, Sharpness                                            |
| Image Orientation                            | Flip / Mirror                                                                              |
| Analogue Output                              | 1 (Installation only)<br>CVBS 1.0V p-p (75Ω), 4:3 aspect ratio                             |