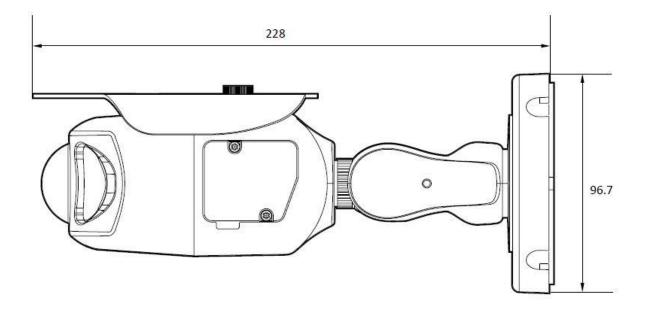

#### Dimensions

(Unit: mm)

| AUDIO                  |                                                                                                                                    |
|------------------------|------------------------------------------------------------------------------------------------------------------------------------|
| Audio Streaming        | Two way                                                                                                                            |
| Audio Compression      | G.711 u-law 8KHz, AAC-LC 48Kbps at 8KHz                                                                                            |
| Audio input            | Supply voltage : 3VDC(3mA), Input impedance : 3K Ohm                                                                               |
| Audio output           | Line Out, MAX. Output Level : 1Vrms                                                                                                |
| EVENT                  |                                                                                                                                    |
| Event Trigger          | Motion Alarm, Temperature critical, DI, VCA(AI)                                                                                    |
| Pre-Post Recording     | Pre: 1~5 sec<br>Post: 1~240 sec                                                                                                    |
| Event Notification     | FTP, E-mail, Alarm-out, SD card                                                                                                    |
| NETWORK                |                                                                                                                                    |
| Ethernet Standard      | 10 / 100 / 1000Base-T                                                                                                              |
| IP                     | IPv4                                                                                                                               |
| Protocol               | TCP/IP, UDP, AutoIP, RTP(UDP/TCP), RTSP, NTP,<br>HTTP, HTTPS, SSL, DNS, DDNS, DHCP, FTP,<br>SMTP, ICMP, SNMPv1/v2/v3(MIB-2), ONVIF |
| Security               | HTTPS(SSL), IP filtering, 802.1x, Digest<br>Authentication                                                                         |
| Plug In                | ONVIF Profile S, CGI API                                                                                                           |
| GENERAL                |                                                                                                                                    |
| Material               | Aluminum Die-casting, White                                                                                                        |
| External I/O Terminals | 1 x Alarm In / 1 x Alarm Out                                                                                                       |
| Language on<br>webpage | English                                                                                                                            |
| Power Source           | DC12V, PoE(IEEE 802.3af)                                                                                                           |
| Power Consumption      | DC12V Max 22W, PoE Max 9.2W                                                                                                        |
| Operating Conditions   | Humidity 10 ~ 90% RH (non-condensing)<br>[DC12V] -40°C ~ 50°C (-40°F ~ 122°F)<br>[PoE] -30°C ~ 50°C (-22°F ~ 122°F)                |
| Approvals              | FCC, CE, IP67, IK09                                                                                                                |
| NDAA                   | Compliant                                                                                                                          |
| Weight                 | 0.97 kg                                                                                                                            |
| Dimensions (D x H)     | 228mm x 96.7mm                                                                                                                     |
| EDGE STORAGE           |                                                                                                                                    |
|                        | 1x microSD / microSDHC / microSDXC                                                                                                 |