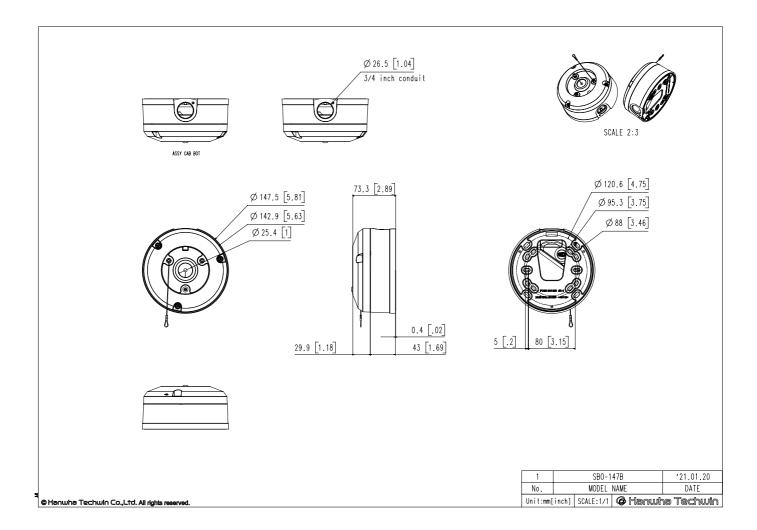

|
| Mechanical                  |                                                                                        |
| Color                       | Dark grey                                                                              |
| Material                    | Aluminum                                                                               |
| Product dimensions / weight | Ø147.5x73.3mm(5.81x2.89"), 980g(2.16 lb)                                               |
| Conduit hole                | 26.5mm(1.04")                                                                          |
| Supported products          | QNO-6082R<br>** For further compatible models, please visit our website or use Toolbox |



## SBO-147B

Back Box







CAD Unit: mm [inch]