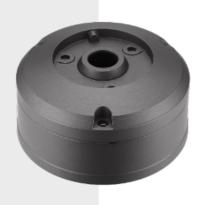

SBO-147B

**Back Box** 

FC CUD US CE | EN

**Key Features** 

• Waterproof backbox (IP66 certified)

• Dimension : Ø147.5x73.3mm(5.81x2.89")

• Weight: 980g(2.16 lb) Material : Aluminium • Color : Dark Grey

• Compatible model: QNO-6082R

## **Specifications**

| Environmental               |                                                                                        |
|-----------------------------|----------------------------------------------------------------------------------------|
| Certification               | IP66, IK10                                                                             |
| Mechanical                  |                                                                                        |
| Color                       | Dark grey                                                                              |
| Material                    | Aluminum                                                                               |
| Product dimensions / weight | Ø147.5x73.3mm(5.81x2.89"), 980g(2.16 lb)                                               |
| Conduit hole                | 26.5mm(1.04")                                                                          |
| Supported products          | QNO-6082R<br>** For further compatible models, please visit our website or use Toolbox |