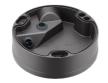

SBO-147B

**Back Box** 

FC CUD US CE | EN

**Key Features** 

• Waterproof backbox (IP66 certified)

• Dimension : Ø147.5x73.3mm(5.81x2.89")

• Weight: 980g(2.16 lb) Material : Aluminium • Color : Dark Grey

• Compatible model: QNO-6082R

## **Specifications**

| Environmental               |                                                                                        |
|-----------------------------|----------------------------------------------------------------------------------------|
| Certification               | IP66, IK10                                                                             |
| Mechanical                  |                                                                                        |
| Color                       | Dark grey                                                                              |
| Material                    | Aluminum                                                                               |
| Product dimensions / weight | Ø147.5x73.3mm(5.81x2.89"), 980g(2.16 lb)                                               |
| Conduit hole                | 26.5mm(1.04")                                                                          |
| Supported products          | QNO-6082R<br>** For further compatible models, please visit our website or use Toolbox |