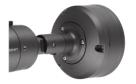

SBO-147B

**Back Box** 

FC CUD US CE | EN

**Key Features** 

• Waterproof backbox (IP66 certified)

• Dimension : Ø147.5x73.3mm(5.81x2.89")

• Weight: 980g(2.16 lb) Material : Aluminium • Color : Dark Grey

• Compatible model: QNO-6082R

## **Specifications**

| Environmental               |                                                                                        |
|-----------------------------|----------------------------------------------------------------------------------------|
| Certification               | IP66, IK10                                                                             |
| Mechanical                  |                                                                                        |
| Color                       | Dark grey                                                                              |
| Material                    | Aluminum                                                                               |
| Product dimensions / weight | Ø147.5x73.3mm(5.81x2.89"), 980g(2.16 lb)                                               |
| Conduit hole                | 26.5mm(1.04")                                                                          |
| Supported products          | QNO-6082R<br>** For further compatible models, please visit our website or use Toolbox |