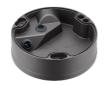

SBO-147B

**Back Box** 

FC CUD US CE | EN

**Key Features** 

• Waterproof backbox (IP66 certified)

• Dimension : Ø147.5x73.3mm(5.81x2.89")

• Weight: 980g(2.16 lb) Material : Aluminium • Color : Dark Grey

• Compatible model: QNO-6082R

## **Specifications**

| Environmental               |                                                                                        |
|-----------------------------|----------------------------------------------------------------------------------------|
| Certification               | IP66, IK10                                                                             |
| Mechanical                  |                                                                                        |
| Color                       | Dark grey                                                                              |
| Material                    | Aluminum                                                                               |
| Product dimensions / weight | Ø147.5x73.3mm(5.81x2.89"), 980g(2.16 lb)                                               |
| Conduit hole                | 26.5mm(1.04")                                                                          |
| Supported products          | QNO-6082R<br>** For further compatible models, please visit our website or use Toolbox |